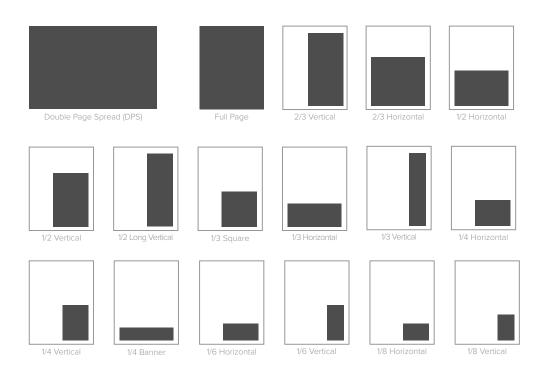

#### **Full-Colour Rates**

| SIZE              | WIDTH   | DEPTH   | 4X RATE    | 2X RATE    | 1X RATE    |
|-------------------|---------|---------|------------|------------|------------|
| DPS trim*         | 16.75"  | 10.875" | \$3,499.50 | \$3,699.50 | \$3,999.50 |
| Full Page trim*   | 8.375"  | 10.875" | \$2,849.50 | \$2,969.50 | \$2,999.50 |
| 2/3 Vertical      | 4 5/8"  | 9.5"    | \$2,509.50 | \$2,739.50 | \$2,849.50 |
| 2/3 Horizontal    | 7"      | 6.333"  | \$2,509.50 | \$2,739.50 | \$2,849.50 |
| 1/2 Horizontal    | 7"      | 4.583"  | \$1,879.50 | \$1,999.50 | \$2,169.50 |
| 1/2 Vertical      | 4.583"  | 7"      | \$1,879.50 | \$1,999.50 | \$2,169.50 |
| 1/2 Long Vertical | 3.333"  | 9.5"    | \$1,879.50 | \$1,999.50 | \$2,169.50 |
| 1/3 Square        | 4.583"  | 4.583"  | \$1,609.50 | \$1,719.50 | \$1,729.50 |
| 1/3 Horizontal    | 7"      | 3"      | \$1,609.50 | \$1,719.50 | \$1,729.50 |
| 1/3 Vertical      | 2.1667" | 9.5"    | \$1,609.50 | \$1,719.50 | \$1,729.50 |
| 1/4 Horizontal    | 4.583"  | 3 3/8"  | \$1,259.50 | \$1,429.50 | \$1,609.50 |
| 1/4 Vertical      | 3.333"  | 4.583"  | \$1,259.50 | \$1,429.50 | \$1,609.50 |
| 1/4 Banner        | 7"      | 2 1/8"  | \$1,259.50 | \$1,429.50 | \$1,609.50 |
| 1/6 Horizontal    | 4.583"  | 2.1667" | \$919.50   | \$1,209.50 | \$1,259.50 |
| 1/6 Vertical      | 2.1667" | 4.583"  | \$919.50   | \$1,209.50 | \$1,259.50 |
| 1/8 Horizontal    | 3.333"  | 2.1667" | \$629.50   | \$749.50   | \$919.50   |
| 1/8 Vertical      | 2.1667" | 3.333"  | \$629.50   | \$749.50   | \$919.50   |